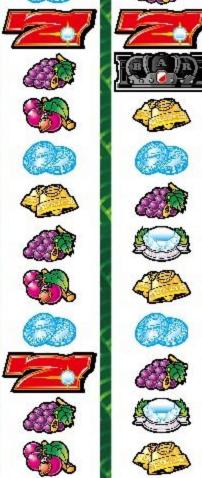

# いつでも安心

平日、土日祝日、昼夜問わず、どんなシチュエーションでも

いつでも安心して楽しめる王道のAタイプ。

スロまるではいつでも、だれにでも、

どんな打ち方でも安心して楽しんでいただけるように、

全設定の機械割を104%にしました。

パチスロ本来の醍醐味。 ボーナス連打をお楽しみください!









### 3 プレミアム告知 PREMIU

ドキドキする多彩な演出が 盛りだくさん!! 全口 し種!!

一度は聴いたことがある!! 懐かしい、まるみつオリジナル告知音も搭載!.



#### その他プレミアム告知

 ドリフト
 スタート時にリールが右→中→左の順に回転し始める

 フリーズ(ショート・ロング)
 S P テンパイ音
 エレキ点滅

 ガコマシンガン
 7セグに777
 無音スタート

 パネル消灯
 停止音変化
 L E D 虹色

 確定スタート音
 違和感テンパイ音
 ロゴランプ虹色

## リール配列































## 配当表

BIG BONUS 210枚を超える 払出で終了



REG BONUS



















## 確率表

|      | 設定 0      | 改定3     |
|------|-----------|---------|
| BB確率 | 1/172     | 1/218   |
| RB確率 | 1/437     | 1/218   |
| 合算確率 | 1/124     | 1/109   |
| 出玉率  | 104%      | 104%    |
| ※ベルと | チェリーを全て取っ | た場合の出玉率 |

### チェックポイント!!

RB開始時に ピキーン♪と鳴れば??





筐体

#### ドキドキ目 3枚投入時のみ有効

#### 押し順不問





#### 順押し





### 逆押し

1

ズレ







中押し





中リールは11番の7のみ有効。